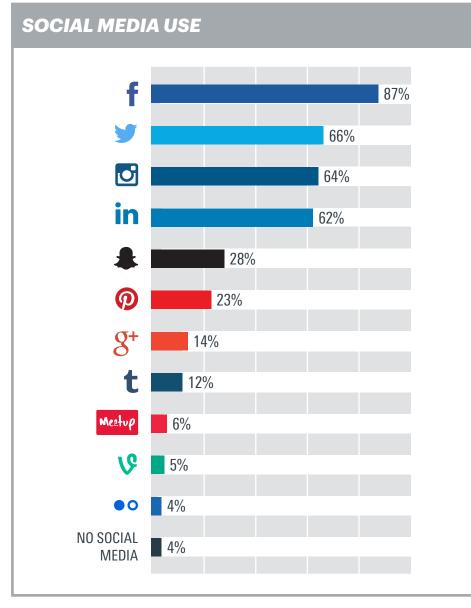

# SOCIAL MEDIA PREFERENCES & BUSINESS GOALS

A AN

1 . Walter and a set of the top is