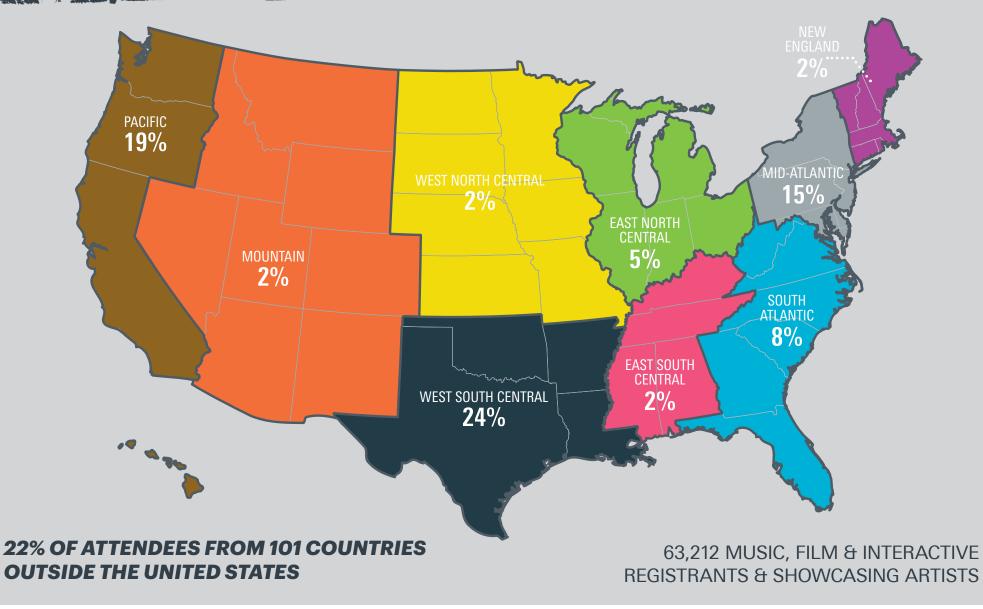

# **ATTENDEES BY REGION**

**ALL CONFERENCE REGISTRANTS** 

Marine and and and the off the second states

# ATTENDEES WORLDWIDE

- 53

**ALL CONFERENCE REGISTRANTS** 