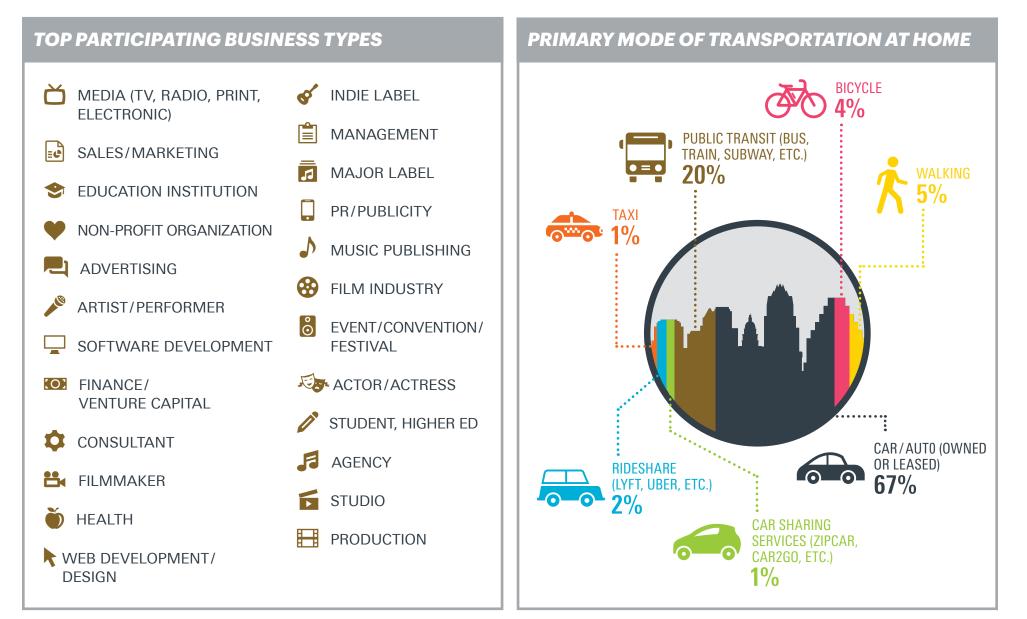

# TOP BUSINESS TYPES & PRIMARY MODE OF TRANSPORTATION

#### **ALL CONFERENCE REGISTRANTS**

REV. 7-28-16

N W

All the star of the start in the