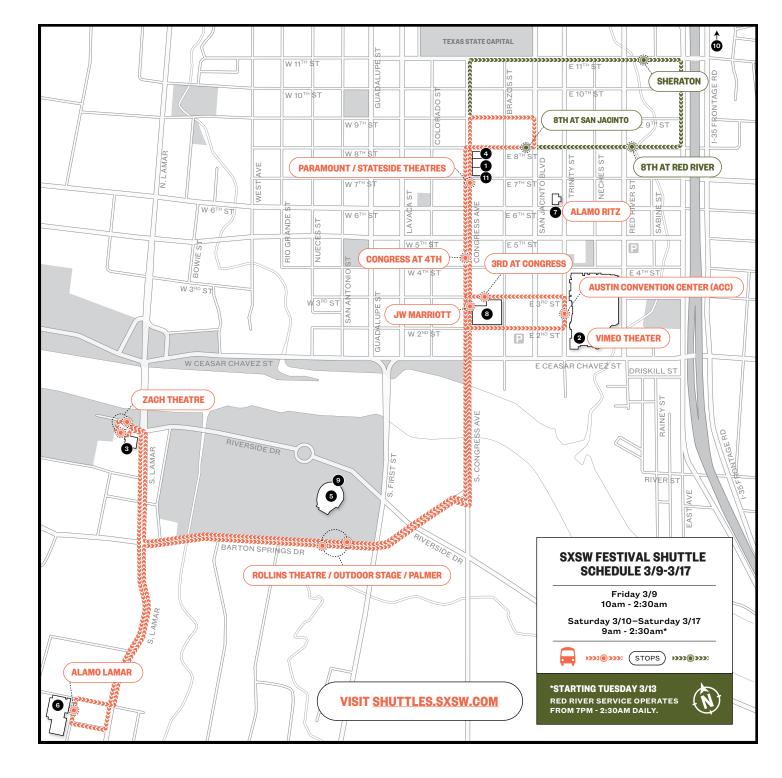

## **SATURDAY, MARCH 10**

|                 | Paramount                                    | Stateside                                              | Vimeo                                            | Ritz 1                                                 | Ritz 2                            | Lamar A                                                |
|-----------------|----------------------------------------------|--------------------------------------------------------|--------------------------------------------------|--------------------------------------------------------|-----------------------------------|--------------------------------------------------------|
| <b>11</b><br>am |                                              | The Unicorn<br>NARR FEATURE<br>COMP                    | Operation<br>Odessa<br>DOC SPOTLIGHT             | The World<br>Before Your<br>Feet                       | Thy Kingdom                       | Generation<br>Wealth<br>FEST FAV                       |
| 12<br>pm        | Galveston<br>NARR<br>Spotlight<br>11:45-1:15 | 11:00-12:28                                            | 11:00-12:35                                      | DOC FEATURE<br>COMP<br>11:00-12:35                     | Come<br>VISIONS<br>11:30-12:12    | 11:00-12:46                                            |
| <b>1</b><br>pm  |                                              | Summer                                                 |                                                  |                                                        | Rush Hour                         |                                                        |
| <b>2</b><br>pm  | A Vigilante                                  | <b>603</b><br>NARR FEATURE<br>COMP<br><b>1:30-3:11</b> | More Human<br>Than Human<br>VISIONS<br>1:45-3:03 | Trans-<br>Military<br>DOC FEATURE<br>COMP<br>1:45-3:17 | 1:15-2:34                         | Social<br>Animals<br>DOC FEATURE<br>COMP<br>1:45-3:11  |
| 3<br>pm         | SPOTLIGHT<br>2:30-4:01                       |                                                        |                                                  |                                                        | Theatre                           |                                                        |
| <b>4</b>        |                                              | Sadie<br>Narr feature<br>Comp                          | Time Trial<br>DOC SPOTLIGHT<br>4:15-5:36         | People's<br>Republic of<br>Desire                      | of War<br>GLOBAL<br>3:45-4:58     | Never Goin'<br>Back<br>Fest Fav                        |
| 5<br>m          | Fast Color<br>NARR<br>SPOTLIGHT              | 4:15-5:51                                              |                                                  | DOC FEATURE<br>COMP<br>4:15-5:49                       |                                   | 4:15-5:41                                              |
| 6<br>pm         | 5:15-6:55                                    |                                                        | Condor                                           |                                                        | A Little<br>Wisdom                |                                                        |
| <b>7</b><br>pm  |                                              | Nossa<br>Chape<br>DOC SPOTLIGHT<br>7:00-8:41           | EPISODIC<br>6:45-8:15                            | Ruben<br>Blades Is Not<br>My Name<br>24 BEATS          | 6:15-7:46                         | The Potential<br>of Noise -<br>Conny Plank<br>24 BEATS |
| <b>8</b><br>pm  | Blockers<br>HEADLINERS<br>8:00-9:42          |                                                        |                                                  | 7:00-8:25                                              |                                   | 7:00-8:32                                              |
| <b>9</b>        |                                              | First Light                                            | Meow<br>Wolf:                                    | Pass Over                                              | Number 37<br>GLOBAL<br>9:15-11:05 | The                                                    |
| 10<br>pm        |                                              | SPOTLIGHT<br>9:30-10:59                                | Origin<br>Story<br>VISIONS<br>9:15-11:01         | 9:30-10:46                                             | 5.15-11.05                        | Atomic<br>Cafe<br>SPECIAL EVENTS<br>9:45-11:13         |
| <b>11</b><br>pm |                                              | Upgrade                                                |                                                  | What                                                   |                                   |                                                        |
| <b>12</b><br>am |                                              | MIDNIGHTERS<br>11:55-1:30                              |                                                  | Alive<br>MIDNIGHTERS<br>11:55-1:33                     |                                   |                                                        |
| <b>1</b><br>am  |                                              |                                                        |                                                  |                                                        |                                   |                                                        |