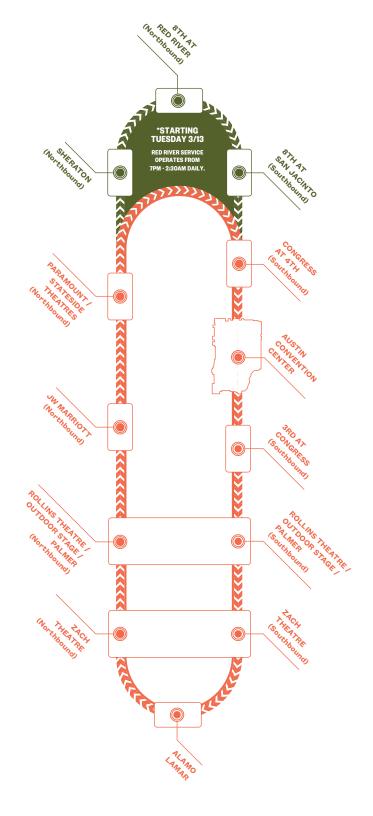

## **SATURDAY, MARCH 10**

|                 | Paramount                                    | Stateside                                              | Vimeo                                            | Ritz 1                                                 | Ritz 2                            | Lamar A                                                |
|-----------------|----------------------------------------------|--------------------------------------------------------|--------------------------------------------------|--------------------------------------------------------|-----------------------------------|--------------------------------------------------------|
| <b>11</b><br>am |                                              | The Unicorn<br>NARR FEATURE<br>COMP                    | Operation<br>Odessa<br>DOC SPOTLIGHT             | The World<br>Before Your<br>Feet                       | Thy Kingdom                       | Generation<br>Wealth<br>FEST FAV                       |
| 12<br>pm        | Galveston<br>NARR<br>Spotlight<br>11:45-1:15 | 11:00-12:28                                            | 11:00-12:35                                      | DOC FEATURE<br>COMP<br>11:00-12:35                     | Come<br>VISIONS<br>11:30-12:12    | 11:00-12:46                                            |
| <b>1</b><br>pm  |                                              | Summer                                                 |                                                  |                                                        | Rush Hour                         |                                                        |
| <b>2</b><br>pm  | A Vigilante                                  | <b>603</b><br>NARR FEATURE<br>COMP<br><b>1:30-3:11</b> | More Human<br>Than Human<br>VISIONS<br>1:45-3:03 | Trans-<br>Military<br>DOC FEATURE<br>COMP<br>1:45-3:17 | 1:15-2:34                         | Social<br>Animals<br>DOC FEATURE<br>COMP<br>1:45-3:11  |
| 3<br>pm         | SPOTLIGHT<br>2:30-4:01                       |                                                        |                                                  |                                                        | Theatre                           |                                                        |
| <b>4</b>        |                                              | Sadie<br>Narr feature<br>Comp                          | Time Trial<br>DOC SPOTLIGHT<br>4:15-5:36         | People's<br>Republic of<br>Desire                      | of War<br>GLOBAL<br>3:45-4:58     | Never Goin'<br>Back<br>Fest Fav                        |
| 5<br>m          | Fast Color<br>NARR<br>SPOTLIGHT              | 4:15-5:51                                              |                                                  | DOC FEATURE<br>COMP<br>4:15-5:49                       |                                   | 4:15-5:41                                              |
| 6<br>pm         | 5:15-6:55                                    |                                                        | Condor                                           |                                                        | A Little<br>Wisdom                |                                                        |
| <b>7</b><br>pm  |                                              | Nossa<br>Chape<br>DOC SPOTLIGHT<br>7:00-8:41           | EPISODIC<br>6:45-8:15                            | Ruben<br>Blades Is Not<br>My Name<br>24 BEATS          | 6:15-7:46                         | The Potential<br>of Noise -<br>Conny Plank<br>24 BEATS |
| <b>8</b><br>pm  | Blockers<br>HEADLINERS<br>8:00-9:42          |                                                        |                                                  | 7:00-8:25                                              |                                   | 7:00-8:32                                              |
| <b>9</b>        |                                              | First Light                                            | Meow<br>Wolf:                                    | Pass Over                                              | Number 37<br>GLOBAL<br>9:15-11:05 | The                                                    |
| 10<br>pm        |                                              | SPOTLIGHT<br>9:30-10:59                                | Origin<br>Story<br>VISIONS<br>9:15-11:01         | 9:30-10:46                                             | 5.15-11.05                        | Atomic<br>Cafe<br>SPECIAL EVENTS<br>9:45-11:13         |
| <b>11</b><br>pm |                                              | Upgrade                                                |                                                  | What                                                   |                                   |                                                        |
| <b>12</b><br>am |                                              | MIDNIGHTERS<br>11:55-1:30                              |                                                  | Alive<br>MIDNIGHTERS<br>11:55-1:33                     |                                   |                                                        |
| <b>1</b><br>am  |                                              |                                                        |                                                  |                                                        |                                   |                                                        |