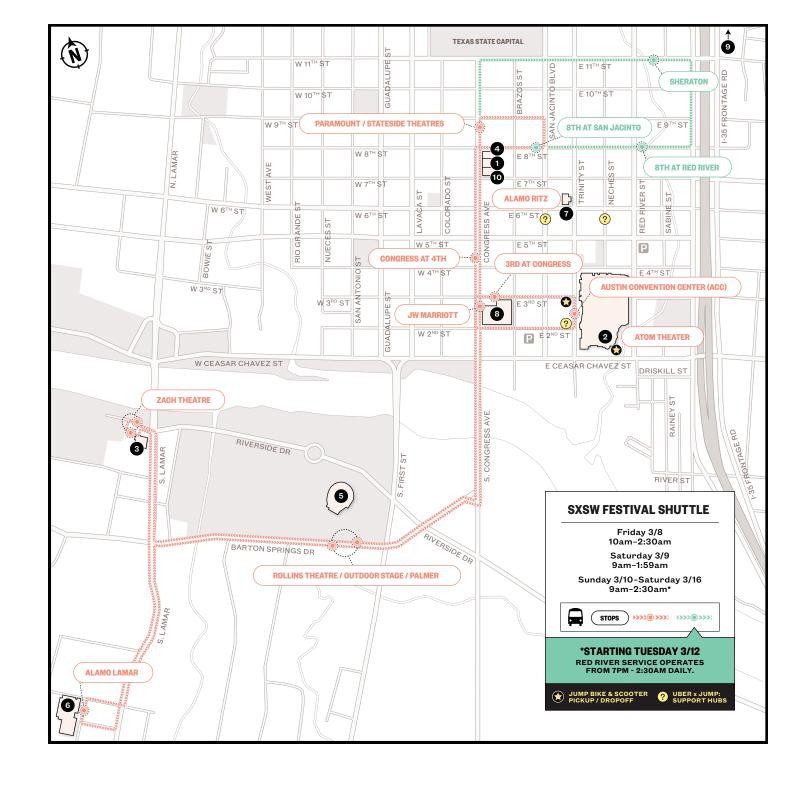

## **FILM FESTIVAL VENUES**

- Paramount Theatre
   713 Congress Ave.
   1100 seats
   0.7 miles from ACC
   Shuttle Stop: Paramount
   / Stateside Theatres
- 2. Atom Theater at the
  Austin Convention Center
  500 Cesar Chavez St.
  Exhibit Hall 1 in the ACC on
  Trinity St. between Cesar
  Chavez and 2nd
  450 seats
  Shuttle Stop: Austin
  Convention Center
- 3. ZACH Theatre
  202 South Lamar Blvd.
  420 seats
  1.2 miles from ACC
  Shuttle Stop:
  ZACH Theatre
- 4. Stateside Theatre
  719 Congress Ave.
  298 seats
  0.7 miles from ACC
  Shuttle Stop: Paramount
  / Stateside Theatres
- 5. Rollins Theatre at The Long Center 701 West Riverside Dr. 210 seats 0.9 miles from ACC Shuttle Stop: Rollins Theatre / Outdoor Stage / Palmer
- 6. Alamo Lamar
  1120 South Lamar Blvd.
  Alamo Lamar A: 126 seats
  Alamo Lamar B: 126 seats
  Alamo Lamar C: 86 seats
  Alamo Lamar D: 198 seats
  Alamo Lamar E: 198 seats
  1.9 miles from ACC
  Shuttle Stop:
  Alamo Lamar

- 7. Alamo Ritz
  320 East 6th Street
  Alamo Ritz 1: 172 seats
  Alamo Ritz 2: 69 seats
  0.4 miles from ACC
  Shuttle Stop: Austin
  Convention Center and
  any other Downtown
  Shuttle Stop
- 8. JW Marriott, Griffin Hall 110 E 2nd St 0.3 miles from ACC Shuttle Stop: JW Marriott and 3rd at Congress

## NOT ON THE SX SHUTTLE ROUTE

9. Satellite Venue: AFS Cinema 6406 N Interstate 35 Frontage Rd 278 seats 6.3 miles from ACC

## FILM AND INDUSTRY HAPPY HOURS

10. Stephen F's Bar & Terrace at InterContinental 701 Congress Avenue 0.7 miles from ACC Shuttle Stop: Paramount / Stateside Theatres