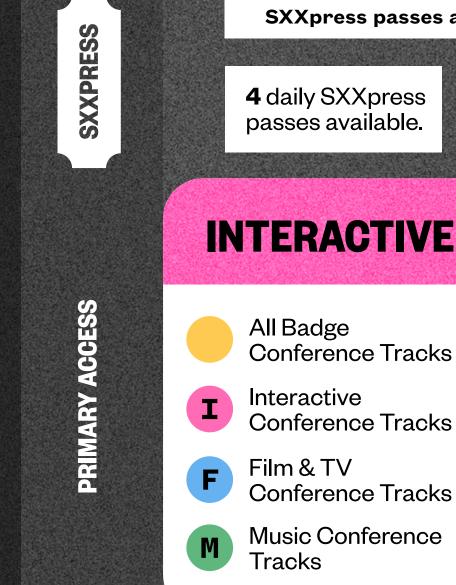

### **SXXPRESS**

### **5** daily SXXpress passes available.

#### SXXpress passes allow the holder to enter at the front of the Primary Access line.\*