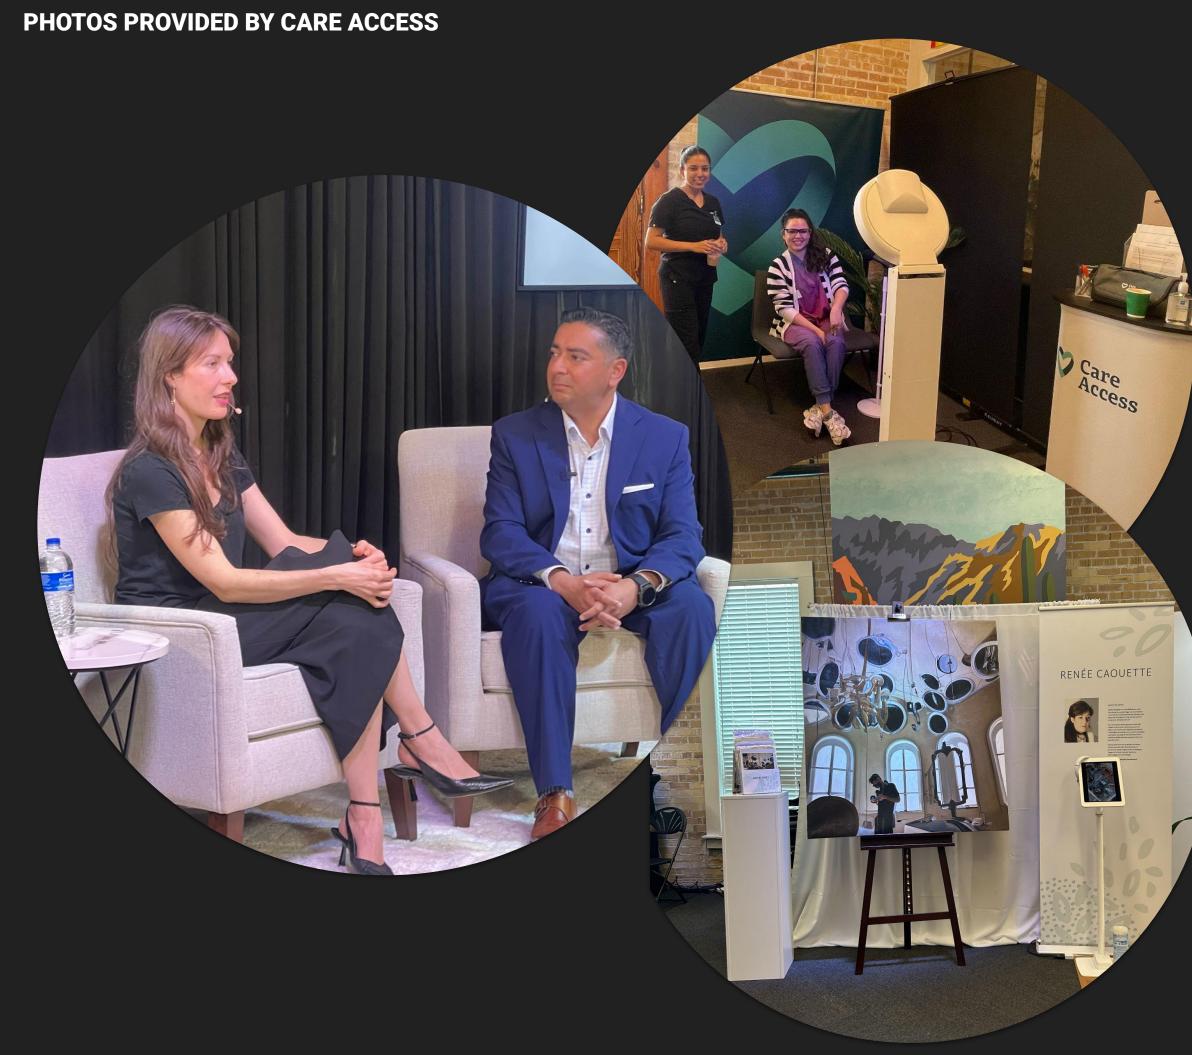

### **THE APPROACH**

Combining art and healthcare helped attendees learn more about the work Care Access is doing to improve access and representation in clinical research. Participants enjoyed panel discussions, an art exhibit featuring the artist, film screenings, complimentary headshots, and an open coffee

lounge that offered quality networking opportunities. As part of the exhibit, Care Access hosted a free blood test event that screened for Alzheimer's biomarkers and heart health. The screening offered attendees a firsthand look at how clinical research can be brought into their communities while highlighting its value and accessibility. **THE IMPACT** The Art Exhibit attracted over 350 attendees showcasing Care Access' mission to strengthen partnerships with changemakers who want to build a healthier future for local communities.