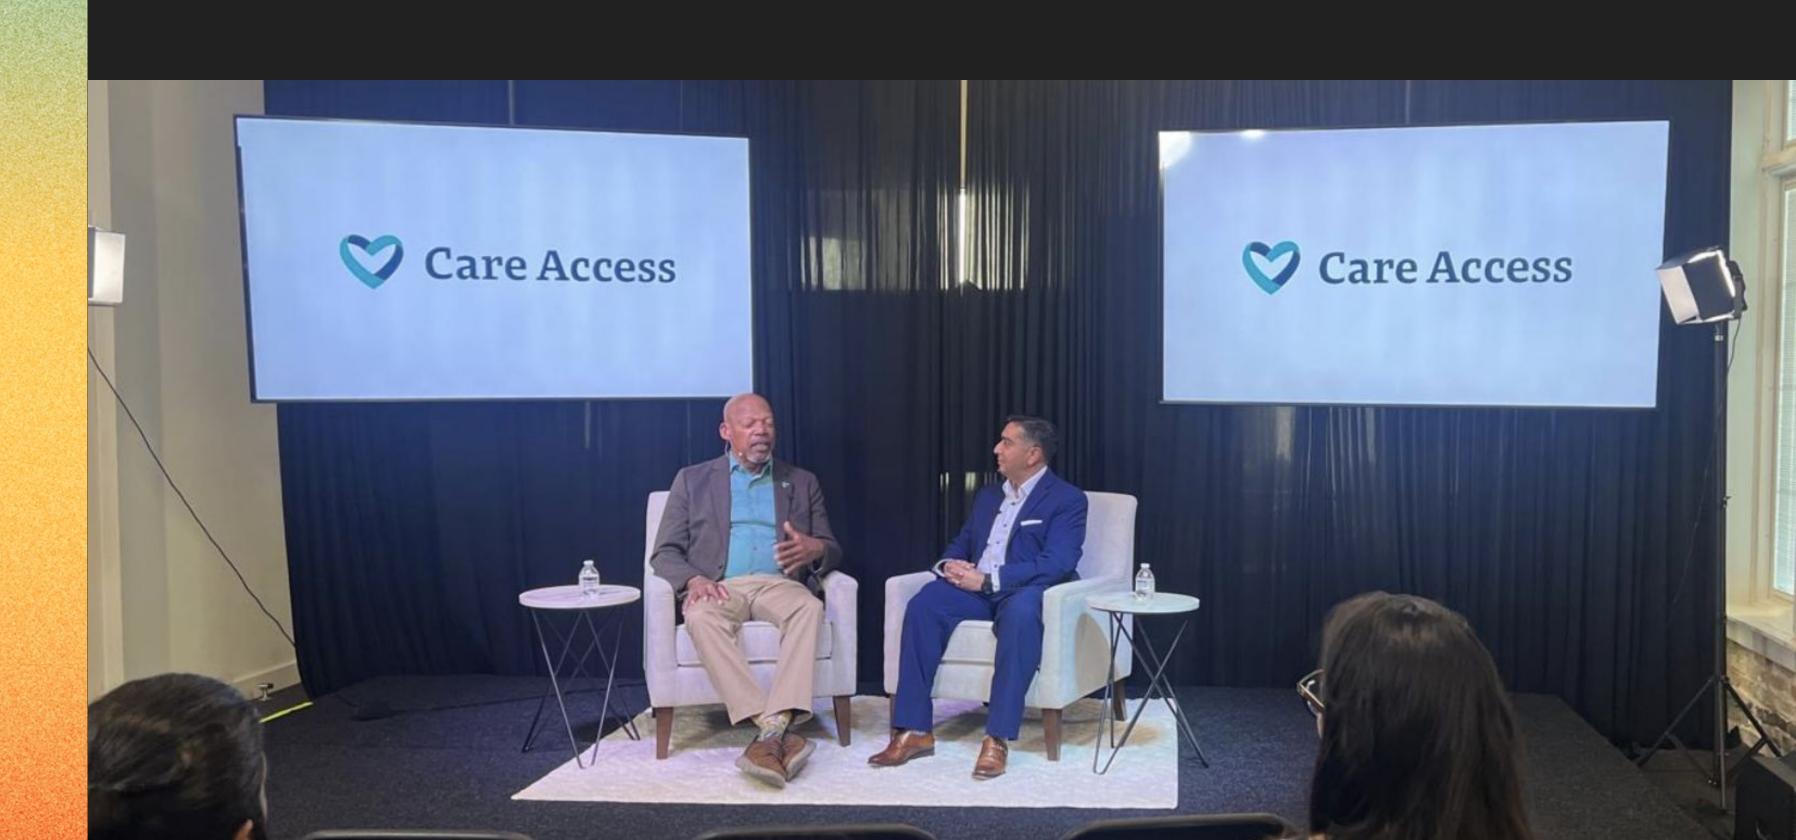

### **THE APPROACH**

Combining art and healthcare helped attendees learn more about the work Care Access is doing to improve access and representation in clinical research. Participants enjoyed panel discussions, an art exhibit featuring the artist, film screenings, complimentary headshots, and an open coffee

lounge that offered quality networking opportunities. As part of the exhibit, Care Access hosted a free blood test event that screened for Alzheimer's biomarkers and heart health. The screening offered attendees a firsthand look at how clinical research can be brought into their communities while highlighting its value and accessibility. **THE IMPACT** The Art Exhibit attracted over 350 attendees showcasing Care Access' mission to strengthen partnerships with changemakers who want to build a healthier future for local communities.