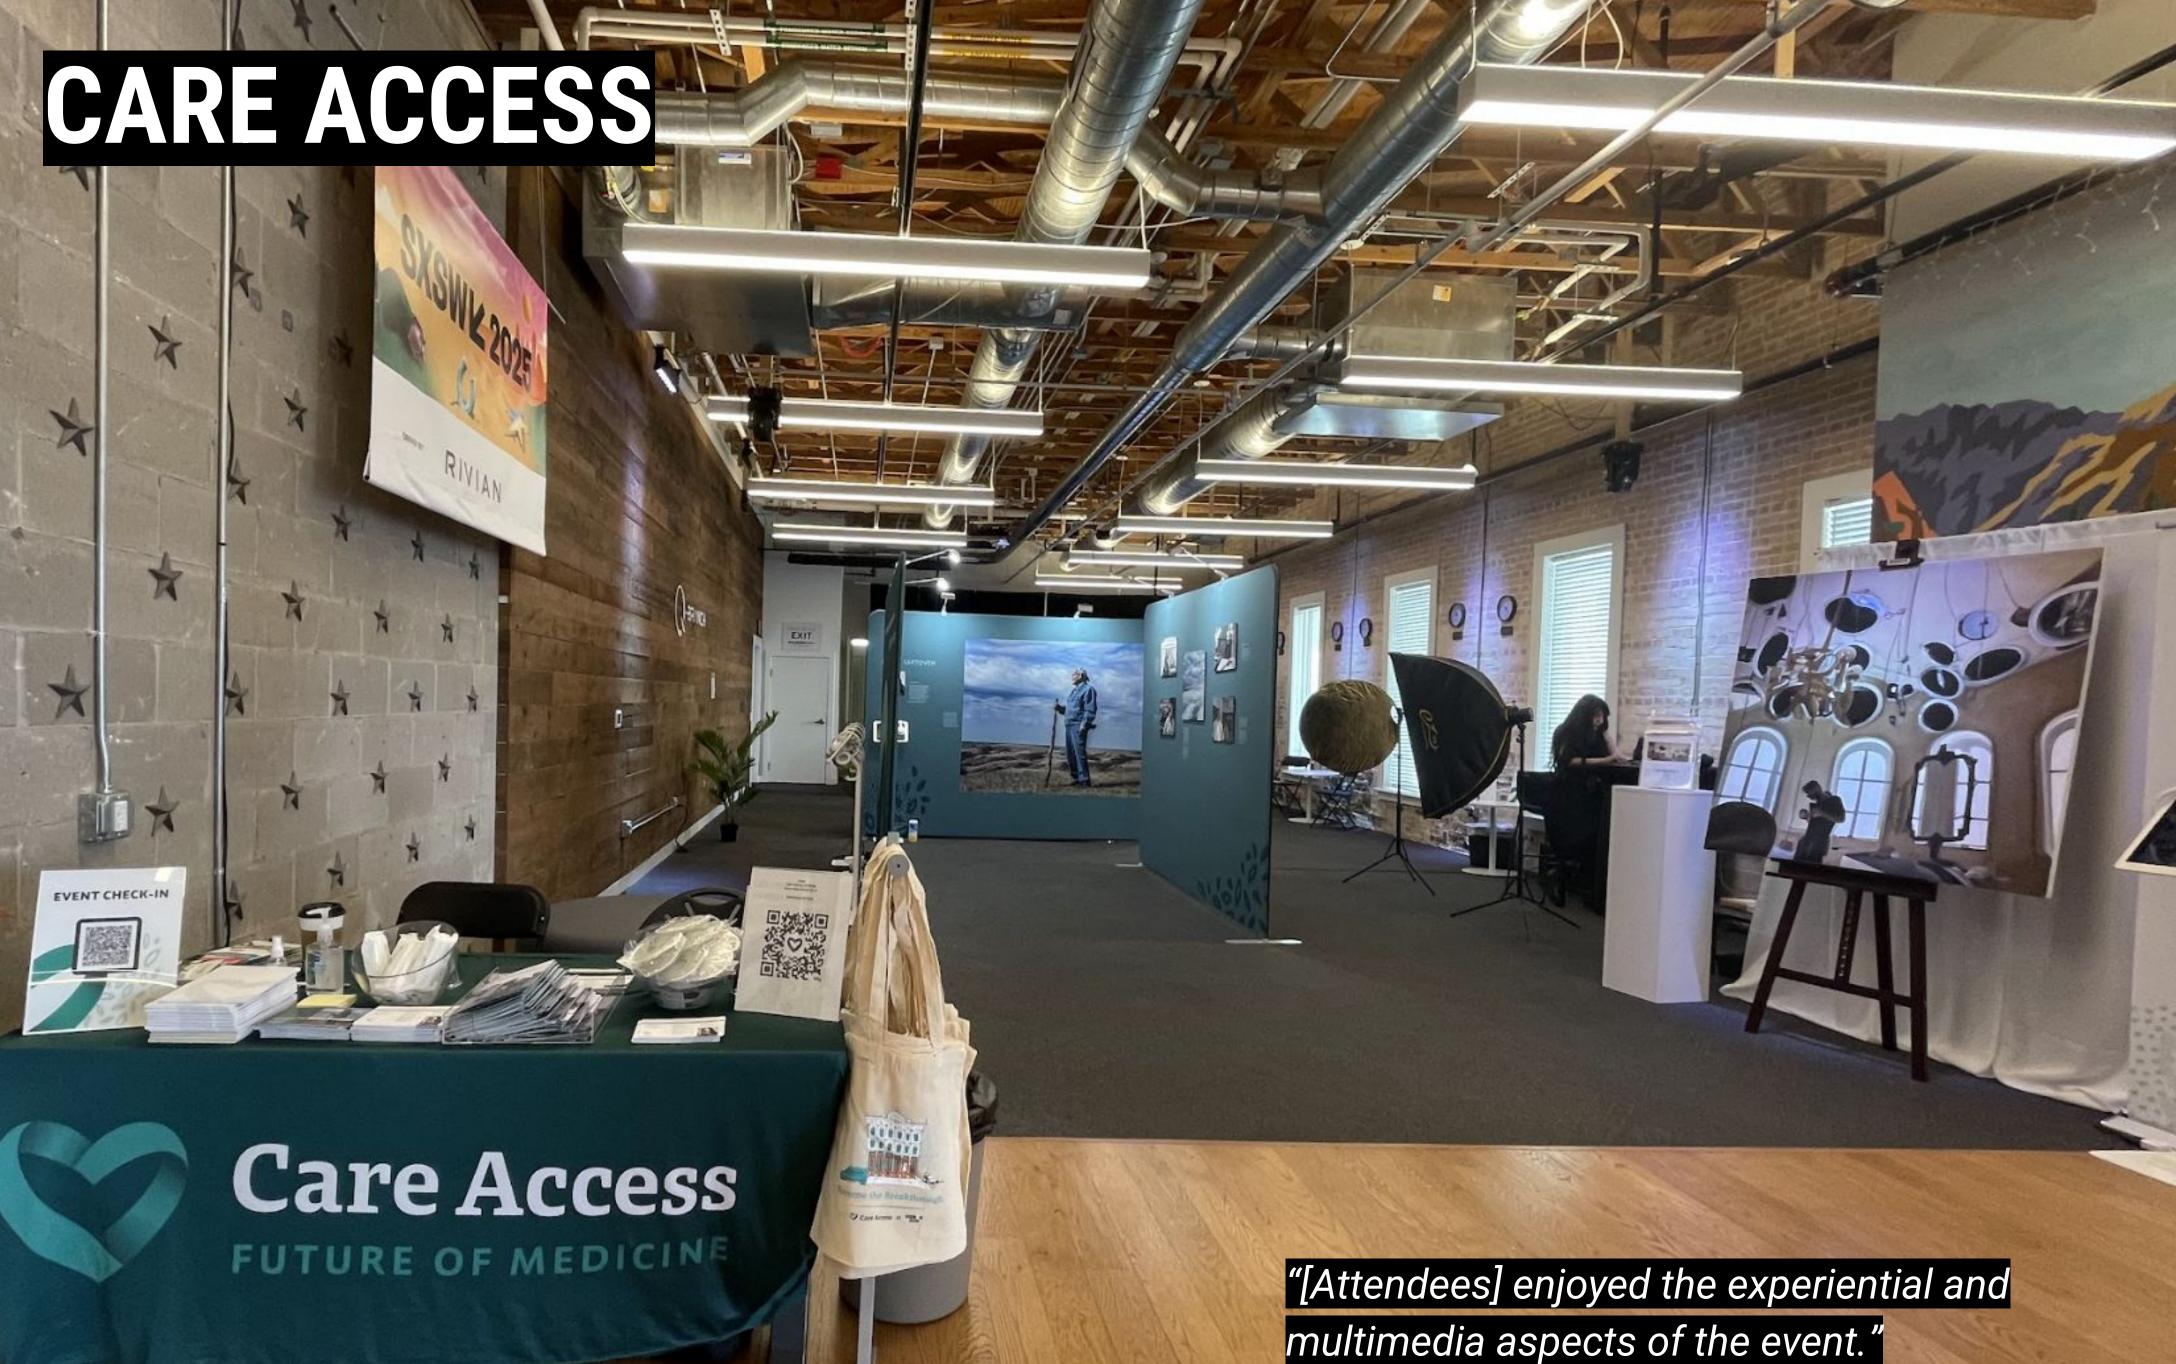

### **THE APPROACH**

Combining art and healthcare helped attendees learn more about the work Care Access is doing to improve access and representation in clinical research. Participants enjoyed panel discussions, an art exhibit featuring the artist, film screenings, complimentary headshots, and an open coffee

lounge that offered quality networking opportunities. As part of the exhibit, Care Access hosted a free blood test event that screened for Alzheimer's biomarkers and heart health. The screening offered attendees a firsthand look at how clinical research can be brought into their communities while highlighting its value and accessibility. **THE IMPACT** The Art Exhibit attracted over 350 attendees showcasing Care Access' mission to strengthen partnerships with changemakers who want to build a healthier future for local communities.